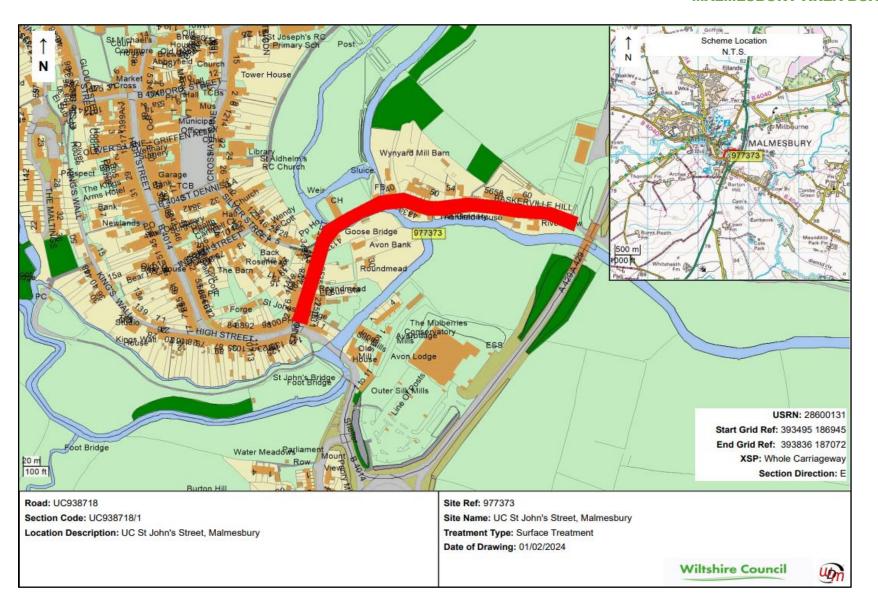

URFACING     | 840    | 2028/29 |
| 976909 | C71            | MALM_26_0008     | C70 - B4040 TO UC LOWER<br>WATERHAY PART                | BOURNELAKE<br>FARM                         | BROOK FARM                                     | MILES MACADAM | 1100   | ТВС     |
| 977322 | UC             | MALM_26_0005     | SOUTHFIELD LANE<br>MILBOURNE                            |                                            |                                                | UNDER REVIEW  | 310    | ТВС     |
| 979313 | C68            | MALM_24_0007     | C68 - GLOUCESTER ROAD PART AND FIRESTATION ROUNDABOUTS  | B4040/B4014<br>MALMESBURY                  | S EXIT MINI RBT<br>GLOUCESTER RD<br>MALMESBURY | UNDER REVIEW  | 360    | ТВС     |

# **Site Plans for Proposed 2024/25 Schemes**



















## **Increased Highway Investment**

In addition to the planned major maintenance sites listed, additional works across Wiltshire will be undertaken using the additional investment in road maintenance provided by Wiltshire Council. This funding will be used in two ways:

- a) To target sites most prone to potholes through a package of road resurfacing and localised repairs. These areas will be identified through analysis of customer reports, pothole repairs and local knowledge of areas of concern from the Local Highways Area Engineers. Special consideration will be given to C road and Unclassified roads.
- b) To undertake preventative maintenance using surface treatments, thereby extending the life of the current surface by up to 7 years. These sites will be identified using condition da