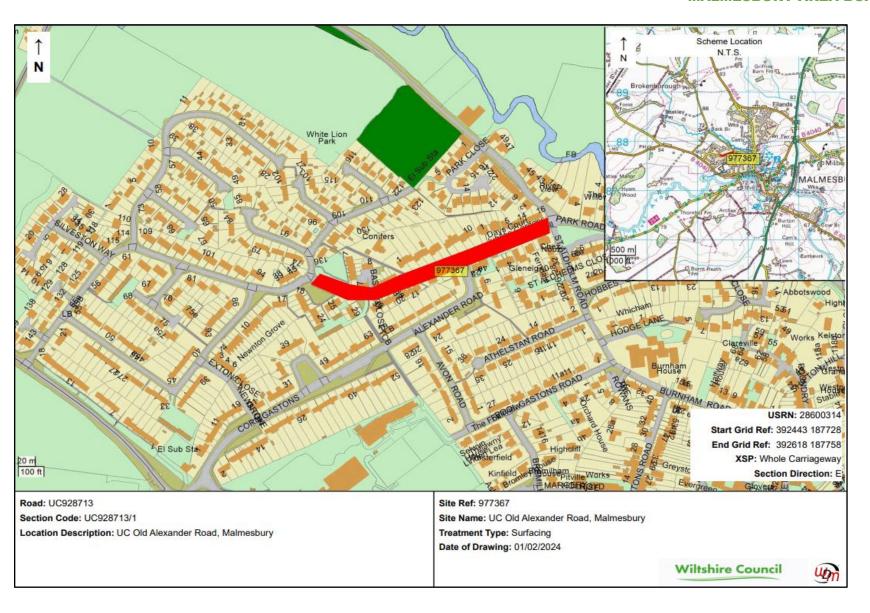

# Wiltshire Highways Maintenance Programme Malmesbury Area Board

2024/25 - 2029/30

**Version 1** 

| ID     | Road<br>number | lifecycle number | General description                                | Description from                       | Description to               | Treatment              | Length | Year    |
|--------|----------------|------------------|----------------------------------------------------|----------------------------------------|------------------------------|------------------------|--------|---------|
| 976687 | B4042          | MALM_23_0002     | B4042 WEST OF<br>BRINKWORTH                        |                                        |                              | CARRIAGEWAY<br>REPAIRS | 1433   | 2024/25 |
| 976884 | C45            | MALM_25_0006     | C45 DAUNTSEY TO<br>SOMERFORD                       | C107<br>BRINKWORTH<br>ROAD             | THE STREET LITTLE SOMERFORD  | SURFACE<br>DRESSING    | 4200   | 2024/25 |
| 976989 | C14            | MALM_24_0005     | C14 N OF TWATLEY FARM<br>MALMESBURY                | COUNTY<br>BOUNDARY                     | B4040<br>(BROKENBOROUGH)     | SURFACE<br>DRESSING    | 1560   | 2024/25 |
| 977285 | UC             | MALM_24_0004     | ROAD THROUGH WILLESLEY                             | C27 TETBURY<br>ROAD WILLESLEY          | A433 INC TRIANGLE<br>AREA    | SURFACE<br>DRESSING    | 1160   | 2024/25 |
| 977327 | UC             | MALM_23_0007     | SHIPTON LANE                                       | WEST STREET                            | HOLLOW STREET                | SURFACE<br>DRESSING    | 320    | 2024/25 |
| 977365 | UC             | MALM_23_0001     | ST ALDHELMS ROAD TO<br>BURNHAM RD, MALMESBURY      |                                        |                              | CARRIAGEWAY<br>REPAIRS | 423    | 2024/25 |
| 977366 | UC             | MALM_23_0003     | PARK ROAD, MALMESBURY                              |                                        |                              | SURFACING              | 374    | 2024/25 |
| 977367 | UC             | MALM_23_0004     | OLD ALEXANDER ROAD,<br>MALMESBURY                  |                                        |                              | SURFACING              | 252    | 2024/25 |
| 977373 | UC             | MALM_22_0008     | ST JOHNS / BASKERVILLE HILL (MALMESBURY)           | B4042                                  | END                          | SURFACE<br>DRESSING    | 350    | 2024/25 |
| 976767 | C104           | MALM_25_0011     | C104 - C66 TO LITTLE<br>SOMERFORD TO C106          |                                        |                              | SURFACE<br>DRESSING    | 320    | 2025/26 |
| 976897 | C66            | MALM_22_0007     | C66 - C77 GREAT SOMERFORD<br>NORTH TO 30 MPH LIMIT |                                        |                              | SURFACE<br>DRESSING    | 600    | 2025/26 |
| 976934 | C88            | MALM_25_0007     | STOPPERS HILL SOMERFORD GREEN                      | B4042                                  | C76 QUEEN STREET             | SURFACE<br>DRESSING    | 1420   | 2025/26 |
| 977004 | B4040          | MALM_23_0008     | GLOUCESTER STREET AND<br>ABBEY ROW                 | JOINT AT END OF<br>CHURCH<br>BUILDINGS | THE TRIANGLE WAR<br>MEMORIAL | SURFACING              | 220    | 2025/26 |

# **Site Plans for Proposed 2024/25 Schemes**