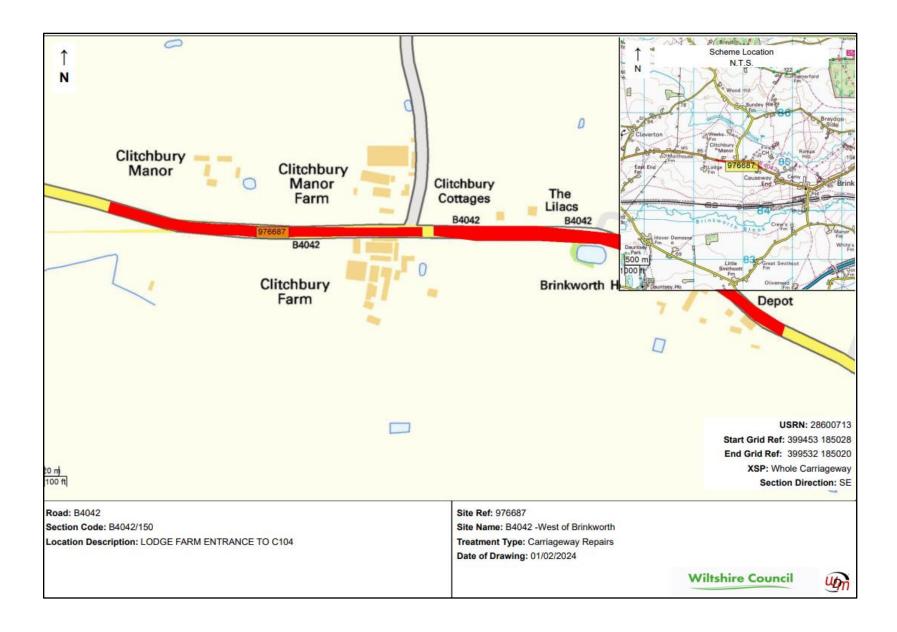

# Wiltshire Highways Maintenance Programme Malmesbury Area Board

2024/25 - 2029/30

**Version 1** 

| ID     | Road<br>number | lifecycle number | General description                                | Description from                       | Description to               | Treatment              | Length | Year    |
|--------|----------------|------------------|----------------------------------------------------|----------------------------------------|------------------------------|------------------------|--------|---------|
| 976687 | B4042          | MALM_23_0002     | B4042 WEST OF<br>BRINKWORTH                        |                                        |                              | CARRIAGEWAY<br>REPAIRS | 1433   | 2024/25 |
| 976884 | C45            | MALM_25_0006     | C45 DAUNTSEY TO<br>SOMERFORD                       | C107<br>BRINKWORTH<br>ROAD             | THE STREET LITTLE SOMERFORD  | SURFACE<br>DRESSING    | 4200   | 2024/25 |
| 976989 | C14            | MALM_24_0005     | C14 N OF TWATLEY FARM<br>MALMESBURY                | COUNTY<br>BOUNDARY                     | B4040<br>(BROKENBOROUGH)     | SURFACE<br>DRESSING    | 1560   | 2024/25 |
| 977285 | UC             | MALM_24_0004     | ROAD THROUGH WILLESLEY                             | C27 TETBURY<br>ROAD WILLESLEY          | A433 INC TRIANGLE<br>AREA    | SURFACE<br>DRESSING    | 1160   | 2024/25 |
| 977327 | UC             | MALM_23_0007     | SHIPTON LANE                                       | WEST STREET                            | HOLLOW STREET                | SURFACE<br>DRESSING    | 320    | 2024/25 |
| 977365 | UC             | MALM_23_0001     | ST ALDHELMS ROAD TO<br>BURNHAM RD, MALMESBURY      |                                        |                              | CARRIAGEWAY<br>REPAIRS | 423    | 2024/25 |
| 977366 | UC             | MALM_23_0003     | PARK ROAD, MALMESBURY                              |                                        |                              | SURFACING              | 374    | 2024/25 |
| 977367 | UC             | MALM_23_0004     | OLD ALEXANDER ROAD,<br>MALMESBURY                  |                                        |                              | SURFACING              | 252    | 2024/25 |
| 977373 | UC             | MALM_22_0008     | ST JOHNS / BASKERVILLE HILL (MALMESBURY)           | B4042                                  | END                          | SURFACE<br>DRESSING    | 350    | 2024/25 |
| 976767 | C104           | MALM_25_0011     | C104 - C66 TO LITTLE<br>SOMERFORD TO C106          |                                        |                              | SURFACE<br>DRESSING    | 320    | 2025/26 |
| 976897 | C66            | MALM_22_0007     | C66 - C77 GREAT SOMERFORD<br>NORTH TO 30 MPH LIMIT |                                        |                              | SURFACE<br>DRESSING    | 600    | 2025/26 |
| 976934 | C88            | MALM_25_0007     | STOPPERS HILL SOMERFORD GREEN                      | B4042                                  | C76 QUEEN STREET             | SURFACE<br>DRESSING    | 1420   | 2025/26 |
| 977004 | B4040          | MALM_23_0008     | GLOUCESTER STREET AND<br>ABBEY ROW                 | JOINT AT END OF<br>CHURCH<br>BUILDINGS | THE TRIANGLE WAR<br>MEMORIAL | SURFACING              | 220    | 2025/26 |