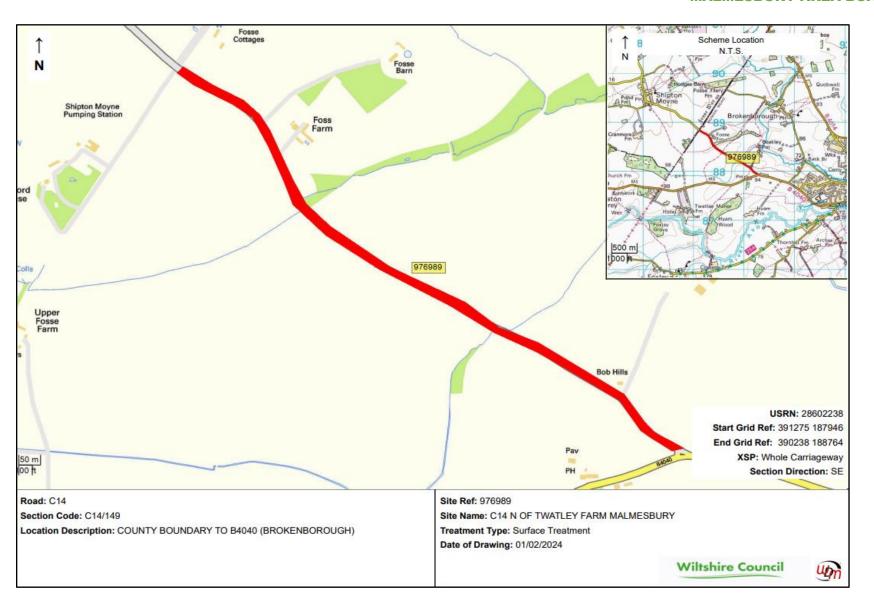

# Wiltshire Highways Maintenance Programme Malmesbury Area Board

2024/25 - 2029/30

**Version 1** 

| ID     | Road<br>number | lifecycle number | General description                                | Description from                       | Description to               | Treatment              | Length | Year    |
|--------|----------------|------------------|----------------------------------------------------|----------------------------------------|------------------------------|------------------------|--------|---------|
| 976687 | B4042          | MALM_23_0002     | B4042 WEST OF<br>BRINKWORTH                        |                                        |                              | CARRIAGEWAY<br>REPAIRS | 1433   | 2024/25 |
| 976884 | C45            | MALM_25_0006     | C45 DAUNTSEY TO<br>SOMERFORD                       | C107<br>BRINKWORTH<br>ROAD             | THE STREET LITTLE SOMERFORD  | SURFACE<br>DRESSING    | 4200   | 2024/25 |
| 976989 | C14            | MALM_24_0005     | C14 N OF TWATLEY FARM<br>MALMESBURY                | COUNTY<br>BOUNDARY                     | B4040<br>(BROKENBOROUGH)     | SURFACE<br>DRESSING    | 1560   | 2024/25 |
| 977285 | UC             | MALM_24_0004     | ROAD THROUGH WILLESLEY                             | C27 TETBURY<br>ROAD WILLESLEY          | A433 INC TRIANGLE<br>AREA    | SURFACE<br>DRESSING    | 1160   | 2024/25 |
| 977327 | UC             | MALM_23_0007     | SHIPTON LANE                                       | WEST STREET                            | HOLLOW STREET                | SURFACE<br>DRESSING    | 320    | 2024/25 |
| 977365 | UC             | MALM_23_0001     | ST ALDHELMS ROAD TO<br>BURNHAM RD, MALMESBURY      |                                        |                              | CARRIAGEWAY<br>REPAIRS | 423    | 2024/25 |
| 977366 | UC             | MALM_23_0003     | PARK ROAD, MALMESBURY                              |                                        |                              | SURFACING              | 374    | 2024/25 |
| 977367 | UC             | MALM_23_0004     | OLD ALEXANDER ROAD,<br>MALMESBURY                  |                                        |                              | SURFACING              | 252    | 2024/25 |
| 977373 | UC             | MALM_22_0008     | ST JOHNS / BASKERVILLE HILL (MALMESBURY)           | B4042                                  | END                          | SURFACE<br>DRESSING    | 350    | 2024/25 |
| 976767 | C104           | MALM_25_0011     | C104 - C66 TO LITTLE<br>SOMERFORD TO C106          |                                        |                              | SURFACE<br>DRESSING    | 320    | 2025/26 |
| 976897 | C66            | MALM_22_0007     | C66 - C77 GREAT SOMERFORD<br>NORTH TO 30 MPH LIMIT |                                        |                              | SURFACE<br>DRESSING    | 600    | 2025/26 |
| 976934 | C88            | MALM_25_0007     | STOPPERS HILL SOMERFORD GREEN                      | B4042                                  | C76 QUEEN STREET             | SURFACE<br>DRESSING    | 1420   | 2025/26 |
| 977004 | B4040          | MALM_23_0008     | GLOUCESTER STREET AND<br>ABBEY ROW                 | JOINT AT END OF<br>CHURCH<br>BUILDINGS | THE TRIANGLE WAR<br>MEMORIAL | SURFACING              | 220    | 2025/26 |