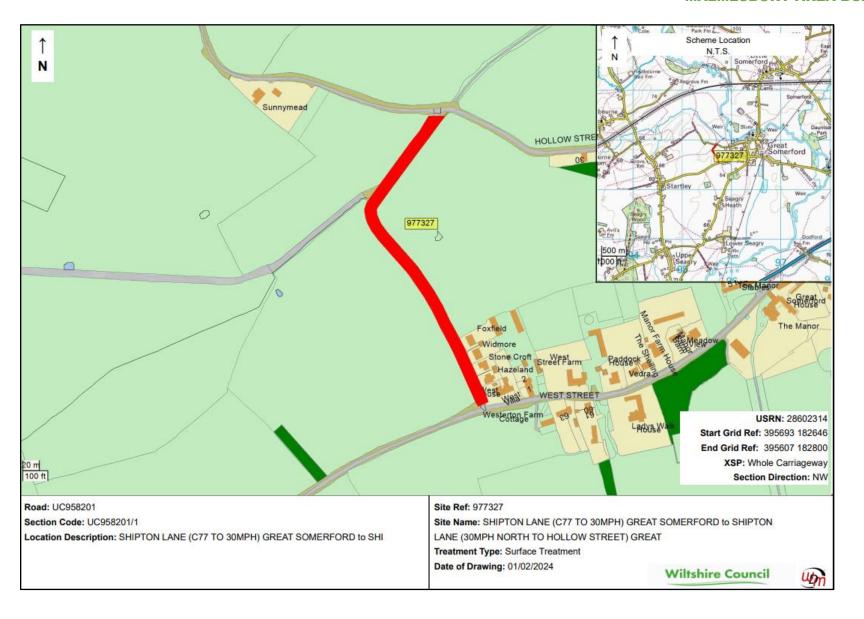

# Wiltshire Highways Maintenance Programme Malmesbury Area Board

2024/25 - 2029/30

**Version 1** 

| ID     | Road<br>number | lifecycle number | General description                                | Description from                       | Description to               | Treatment              | Length | Year    |
|--------|----------------|------------------|----------------------------------------------------|----------------------------------------|------------------------------|------------------------|--------|---------|
| 976687 | B4042          | MALM_23_0002     | B4042 WEST OF<br>BRINKWORTH                        |                                        |                              | CARRIAGEWAY<br>REPAIRS | 1433   | 2024/25 |
| 976884 | C45            | MALM_25_0006     | C45 DAUNTSEY TO<br>SOMERFORD                       | C107<br>BRINKWORTH<br>ROAD             | THE STREET LITTLE SOMERFORD  | SURFACE<br>DRESSING    | 4200   | 2024/25 |
| 976989 | C14            | MALM_24_0005     | C14 N OF TWATLEY FARM<br>MALMESBURY                | COUNTY<br>BOUNDARY                     | B4040<br>(BROKENBOROUGH)     | SURFACE<br>DRESSING    | 1560   | 2024/25 |
| 977285 | UC             | MALM_24_0004     | ROAD THROUGH WILLESLEY                             | C27 TETBURY<br>ROAD WILLESLEY          | A433 INC TRIANGLE<br>AREA    | SURFACE<br>DRESSING    | 1160   | 2024/25 |
| 977327 | UC             | MALM_23_0007     | SHIPTON LANE                                       | WEST STREET                            | HOLLOW STREET                | SURFACE<br>DRESSING    | 320    | 2024/25 |
| 977365 | UC             | MALM_23_0001     | ST ALDHELMS ROAD TO<br>BURNHAM RD, MALMESBURY      |                                        |                              | CARRIAGEWAY<br>REPAIRS | 423    | 2024/25 |
| 977366 | UC             | MALM_23_0003     | PARK ROAD, MALMESBURY                              |                                        |                              | SURFACING              | 374    | 2024/25 |
| 977367 | UC             | MALM_23_0004     | OLD ALEXANDER ROAD,<br>MALMESBURY                  |                                        |                              | SURFACING              | 252    | 2024/25 |
| 977373 | UC             | MALM_22_0008     | ST JOHNS / BASKERVILLE HILL (MALMESBURY)           | B4042                                  | END                          | SURFACE<br>DRESSING    | 350    | 2024/25 |
| 976767 | C104           | MALM_25_0011     | C104 - C66 TO LITTLE<br>SOMERFORD TO C106          |                                        |                              | SURFACE<br>DRESSING    | 320    | 2025/26 |
| 976897 | C66            | MALM_22_0007     | C66 - C77 GREAT SOMERFORD<br>NORTH TO 30 MPH LIMIT |                                        |                              | SURFACE<br>DRESSING    | 600    | 2025/26 |
| 976934 | C88            | MALM_25_0007     | STOPPERS HILL SOMERFORD GREEN                      | B4042                                  | C76 QUEEN STREET             | SURFACE<br>DRESSING    | 1420   | 2025/26 |
| 977004 | B4040          | MALM_23_0008     | GLOUCESTER STREET AND<br>ABBEY ROW                 | JOINT AT END OF<br>CHURCH<br>BUILDINGS | THE TRIANGLE WAR<br>MEMORIAL | SURFACING              | 220    | 2025/26 |

# **Site Plans for Proposed 2024/25 Schemes**