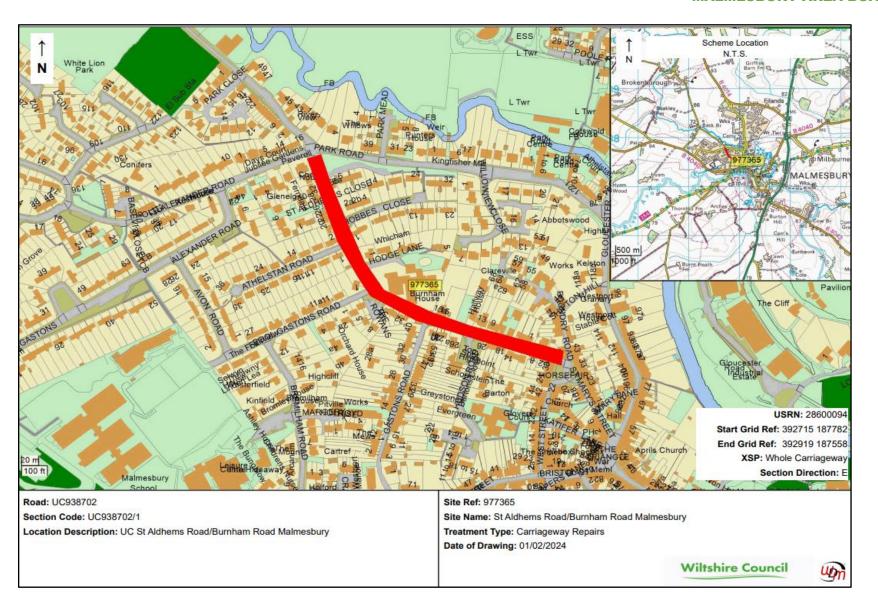

# Wiltshire Highways Maintenance Programme Malmesbury Area Board

2024/25 - 2029/30

**Version 1** 

| ID     | Road<br>number | lifecycle number | General description                                | Description from                       | Description to               | Treatment              | Length | Year    |
|--------|----------------|------------------|----------------------------------------------------|----------------------------------------|------------------------------|------------------------|--------|---------|
| 976687 | B4042          | MALM_23_0002     | B4042 WEST OF<br>BRINKWORTH                        |                                        |                              | CARRIAGEWAY<br>REPAIRS | 1433   | 2024/25 |
| 976884 | C45            | MALM_25_0006     | C45 DAUNTSEY TO<br>SOMERFORD                       | C107<br>BRINKWORTH<br>ROAD             | THE STREET LITTLE SOMERFORD  | SURFACE<br>DRESSING    | 4200   | 2024/25 |
| 976989 | C14            | MALM_24_0005     | C14 N OF TWATLEY FARM<br>MALMESBURY                | COUNTY<br>BOUNDARY                     | B4040<br>(BROKENBOROUGH)     | SURFACE<br>DRESSING    | 1560   | 2024/25 |
| 977285 | UC             | MALM_24_0004     | ROAD THROUGH WILLESLEY                             | C27 TETBURY<br>ROAD WILLESLEY          | A433 INC TRIANGLE<br>AREA    | SURFACE<br>DRESSING    | 1160   | 2024/25 |
| 977327 | UC             | MALM_23_0007     | SHIPTON LANE                                       | WEST STREET                            | HOLLOW STREET                | SURFACE<br>DRESSING    | 320    | 2024/25 |
| 977365 | UC             | MALM_23_0001     | ST ALDHELMS ROAD TO<br>BURNHAM RD, MALMESBURY      |                                        |                              | CARRIAGEWAY<br>REPAIRS | 423    | 2024/25 |
| 977366 | UC             | MALM_23_0003     | PARK ROAD, MALMESBURY                              |                                        |                              | SURFACING              | 374    | 2024/25 |
| 977367 | UC             | MALM_23_0004     | OLD ALEXANDER ROAD,<br>MALMESBURY                  |                                        |                              | SURFACING              | 252    | 2024/25 |
| 977373 | UC             | MALM_22_0008     | ST JOHNS / BASKERVILLE HILL (MALMESBURY)           | B4042                                  | END                          | SURFACE<br>DRESSING    | 350    | 2024/25 |
| 976767 | C104           | MALM_25_0011     | C104 - C66 TO LITTLE<br>SOMERFORD TO C106          |                                        |                              | SURFACE<br>DRESSING    | 320    | 2025/26 |
| 976897 | C66            | MALM_22_0007     | C66 - C77 GREAT SOMERFORD<br>NORTH TO 30 MPH LIMIT |                                        |                              | SURFACE<br>DRESSING    | 600    | 2025/26 |
| 976934 | C88            | MALM_25_0007     | STOPPERS HILL SOMERFORD GREEN                      | B4042                                  | C76 QUEEN STREET             | SURFACE<br>DRESSING    | 1420   | 2025/26 |
| 977004 | B4040          | MALM_23_0008     | GLOUCESTER STREET AND<br>ABBEY ROW                 | JOINT AT END OF<br>CHURCH<br>BUILDINGS | THE TRIANGLE WAR<br>MEMORIAL | SURFACING              | 220    | 2025/26 |

# **Site Plans for Proposed 2024/25 Schemes**