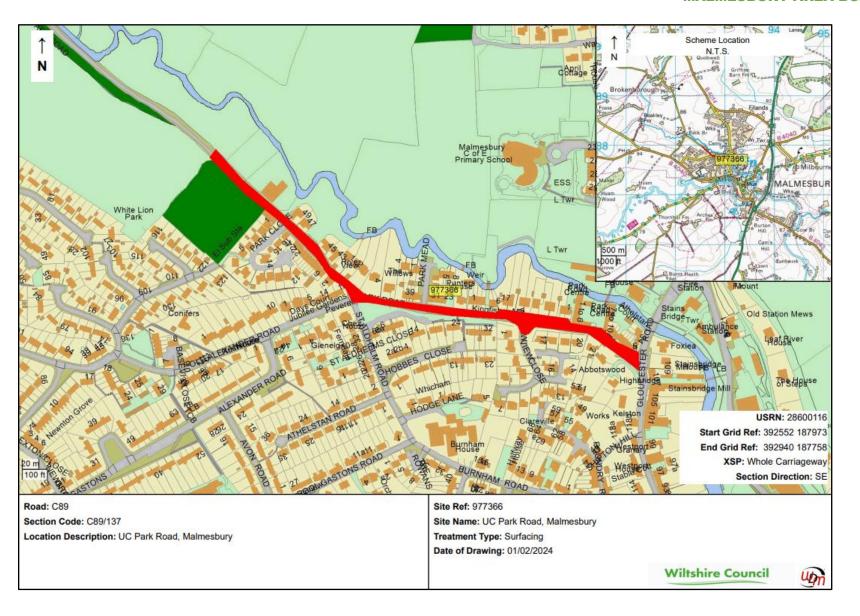

# Wiltshire Highways Maintenance Programme Malmesbury Area Board

2024/25 - 2029/30

**Version 1** 

| ID     | Road<br>number | lifecycle number | General description                                | Description from                       | Description to               | Treatment              | Length | Year    |
|--------|----------------|------------------|----------------------------------------------------|----------------------------------------|------------------------------|------------------------|--------|---------|
| 976687 | B4042          | MALM_23_0002     | B4042 WEST OF<br>BRINKWORTH                        |                                        |                              | CARRIAGEWAY<br>REPAIRS | 1433   | 2024/25 |
| 976884 | C45            | MALM_25_0006     | C45 DAUNTSEY TO<br>SOMERFORD                       | C107<br>BRINKWORTH<br>ROAD             | THE STREET LITTLE SOMERFORD  | SURFACE<br>DRESSING    | 4200   | 2024/25 |
| 976989 | C14            | MALM_24_0005     | C14 N OF TWATLEY FARM<br>MALMESBURY                | COUNTY<br>BOUNDARY                     | B4040<br>(BROKENBOROUGH)     | SURFACE<br>DRESSING    | 1560   | 2024/25 |
| 977285 | UC             | MALM_24_0004     | ROAD THROUGH WILLESLEY                             | C27 TETBURY<br>ROAD WILLESLEY          | A433 INC TRIANGLE<br>AREA    | SURFACE<br>DRESSING    | 1160   | 2024/25 |
| 977327 | UC             | MALM_23_0007     | SHIPTON LANE                                       | WEST STREET                            | HOLLOW STREET                | SURFACE<br>DRESSING    | 320    | 2024/25 |
| 977365 | UC             | MALM_23_0001     | ST ALDHELMS ROAD TO<br>BURNHAM RD, MALMESBURY      |                                        |                              | CARRIAGEWAY<br>REPAIRS | 423    | 2024/25 |
| 977366 | UC             | MALM_23_0003     | PARK ROAD, MALMESBURY                              |                                        |                              | SURFACING              | 374    | 2024/25 |
| 977367 | UC             | MALM_23_0004     | OLD ALEXANDER ROAD,<br>MALMESBURY                  |                                        |                              | SURFACING              | 252    | 2024/25 |
| 977373 | UC             | MALM_22_0008     | ST JOHNS / BASKERVILLE HILL (MALMESBURY)           | B4042                                  | END                          | SURFACE<br>DRESSING    | 350    | 2024/25 |
| 976767 | C104           | MALM_25_0011     | C104 - C66 TO LITTLE<br>SOMERFORD TO C106          |                                        |                              | SURFACE<br>DRESSING    | 320    | 2025/26 |
| 976897 | C66            | MALM_22_0007     | C66 - C77 GREAT SOMERFORD<br>NORTH TO 30 MPH LIMIT |                                        |                              | SURFACE<br>DRESSING    | 600    | 2025/26 |
| 976934 | C88            | MALM_25_0007     | STOPPERS HILL SOMERFORD GREEN                      | B4042                                  | C76 QUEEN STREET             | SURFACE<br>DRESSING    | 1420   | 2025/26 |
| 977004 | B4040          | MALM_23_0008     | GLOUCESTER STREET AND<br>ABBEY ROW                 | JOINT AT END OF<br>CHURCH<br>BUILDINGS | THE TRIANGLE WAR<br>MEMORIAL | SURFACING              | 220    | 2025/26 |

# **Site Plans for Proposed 2024/25 Schemes**