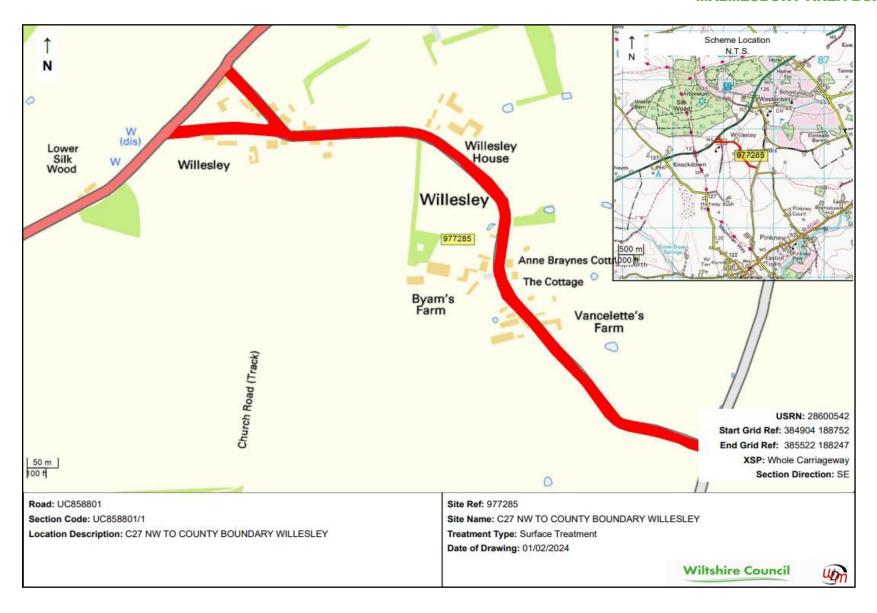

# Wiltshire Highways Maintenance Programme Malmesbury Area Board

2024/25 - 2029/30

**Version 1** 

| ID     | Road<br>number | lifecycle number | General description                                | Description from                       | Description to               | Treatment              | Length | Year    |
|--------|----------------|------------------|----------------------------------------------------|----------------------------------------|------------------------------|------------------------|--------|---------|
| 976687 | B4042          | MALM_23_0002     | B4042 WEST OF<br>BRINKWORTH                        |                                        |                              | CARRIAGEWAY<br>REPAIRS | 1433   | 2024/25 |
| 976884 | C45            | MALM_25_0006     | C45 DAUNTSEY TO<br>SOMERFORD                       | C107<br>BRINKWORTH<br>ROAD             | THE STREET LITTLE SOMERFORD  | SURFACE<br>DRESSING    | 4200   | 2024/25 |
| 976989 | C14            | MALM_24_0005     | C14 N OF TWATLEY FARM<br>MALMESBURY                | COUNTY<br>BOUNDARY                     | B4040<br>(BROKENBOROUGH)     | SURFACE<br>DRESSING    | 1560   | 2024/25 |
| 977285 | UC             | MALM_24_0004     | ROAD THROUGH WILLESLEY                             | C27 TETBURY<br>ROAD WILLESLEY          | A433 INC TRIANGLE<br>AREA    | SURFACE<br>DRESSING    | 1160   | 2024/25 |
| 977327 | UC             | MALM_23_0007     | SHIPTON LANE                                       | WEST STREET                            | HOLLOW STREET                | SURFACE<br>DRESSING    | 320    | 2024/25 |
| 977365 | UC             | MALM_23_0001     | ST ALDHELMS ROAD TO<br>BURNHAM RD, MALMESBURY      |                                        |                              | CARRIAGEWAY<br>REPAIRS | 423    | 2024/25 |
| 977366 | UC             | MALM_23_0003     | PARK ROAD, MALMESBURY                              |                                        |                              | SURFACING              | 374    | 2024/25 |
| 977367 | UC             | MALM_23_0004     | OLD ALEXANDER ROAD,<br>MALMESBURY                  |                                        |                              | SURFACING              | 252    | 2024/25 |
| 977373 | UC             | MALM_22_0008     | ST JOHNS / BASKERVILLE HILL (MALMESBURY)           | B4042                                  | END                          | SURFACE<br>DRESSING    | 350    | 2024/25 |
| 976767 | C104           | MALM_25_0011     | C104 - C66 TO LITTLE<br>SOMERFORD TO C106          |                                        |                              | SURFACE<br>DRESSING    | 320    | 2025/26 |
| 976897 | C66            | MALM_22_0007     | C66 - C77 GREAT SOMERFORD<br>NORTH TO 30 MPH LIMIT |                                        |                              | SURFACE<br>DRESSING    | 600    | 2025/26 |
| 976934 | C88            | MALM_25_0007     | STOPPERS HILL SOMERFORD GREEN                      | B4042                                  | C76 QUEEN STREET             | SURFACE<br>DRESSING    | 1420   | 2025/26 |
| 977004 | B4040          | MALM_23_0008     | GLOUCESTER STREET AND<br>ABBEY ROW                 | JOINT AT END OF<br>CHURCH<br>BUILDINGS | THE TRIANGLE WAR<br>MEMORIAL | SURFACING              | 220    | 2025/26 |