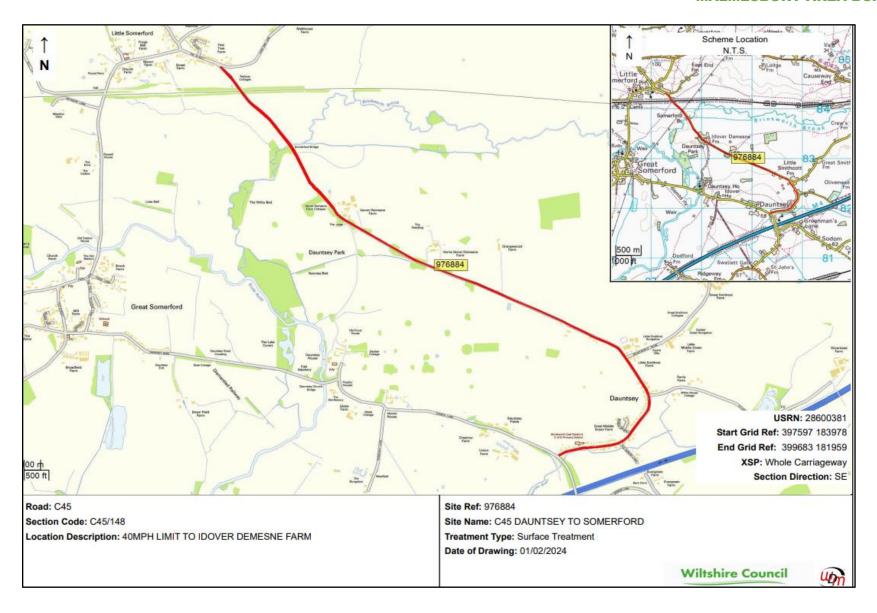

# Wiltshire Highways Maintenance Programme Malmesbury Area Board

2024/25 - 2029/30

**Version 1** 

| ID     | Road<br>number | lifecycle number | General description                                | Description from                       | Description to               | Treatment              | Length | Year    |
|--------|----------------|------------------|----------------------------------------------------|----------------------------------------|------------------------------|------------------------|--------|---------|
| 976687 | B4042          | MALM_23_0002     | B4042 WEST OF<br>BRINKWORTH                        |                                        |                              | CARRIAGEWAY<br>REPAIRS | 1433   | 2024/25 |
| 976884 | C45            | MALM_25_0006     | C45 DAUNTSEY TO<br>SOMERFORD                       | C107<br>BRINKWORTH<br>ROAD             | THE STREET LITTLE SOMERFORD  | SURFACE<br>DRESSING    | 4200   | 2024/25 |
| 976989 | C14            | MALM_24_0005     | C14 N OF TWATLEY FARM<br>MALMESBURY                | COUNTY<br>BOUNDARY                     | B4040<br>(BROKENBOROUGH)     | SURFACE<br>DRESSING    | 1560   | 2024/25 |
| 977285 | UC             | MALM_24_0004     | ROAD THROUGH WILLESLEY                             | C27 TETBURY<br>ROAD WILLESLEY          | A433 INC TRIANGLE<br>AREA    | SURFACE<br>DRESSING    | 1160   | 2024/25 |
| 977327 | UC             | MALM_23_0007     | SHIPTON LANE                                       | WEST STREET                            | HOLLOW STREET                | SURFACE<br>DRESSING    | 320    | 2024/25 |
| 977365 | UC             | MALM_23_0001     | ST ALDHELMS ROAD TO<br>BURNHAM RD, MALMESBURY      |                                        |                              | CARRIAGEWAY<br>REPAIRS | 423    | 2024/25 |
| 977366 | UC             | MALM_23_0003     | PARK ROAD, MALMESBURY                              |                                        |                              | SURFACING              | 374    | 2024/25 |
| 977367 | UC             | MALM_23_0004     | OLD ALEXANDER ROAD,<br>MALMESBURY                  |                                        |                              | SURFACING              | 252    | 2024/25 |
| 977373 | UC             | MALM_22_0008     | ST JOHNS / BASKERVILLE HILL (MALMESBURY)           | B4042                                  | END                          | SURFACE<br>DRESSING    | 350    | 2024/25 |
| 976767 | C104           | MALM_25_0011     | C104 - C66 TO LITTLE<br>SOMERFORD TO C106          |                                        |                              | SURFACE<br>DRESSING    | 320    | 2025/26 |
| 976897 | C66            | MALM_22_0007     | C66 - C77 GREAT SOMERFORD<br>NORTH TO 30 MPH LIMIT |                                        |                              | SURFACE<br>DRESSING    | 600    | 2025/26 |
| 976934 | C88            | MALM_25_0007     | STOPPERS HILL SOMERFORD GREEN                      | B4042                                  | C76 QUEEN STREET             | SURFACE<br>DRESSING    | 1420   | 2025/26 |
| 977004 | B4040          | MALM_23_0008     | GLOUCESTER STREET AND<br>ABBEY ROW                 | JOINT AT END OF<br>CHURCH<br>BUILDINGS | THE TRIANGLE WAR<br>MEMORIAL | SURFACING              | 220    | 2025/26 |